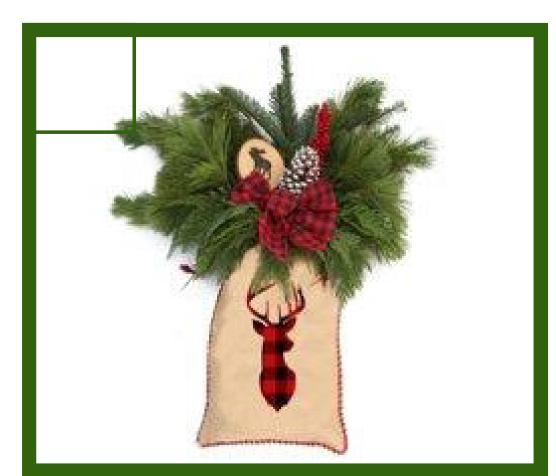

Greenery that is versatile! A fun, vintage burlap bag holds

premium greens and red ilex berry branches. Completing the
look are holiday picks like a bow and a pinecone. Lean it up
against stairs, benches, or your home and hang from your door.