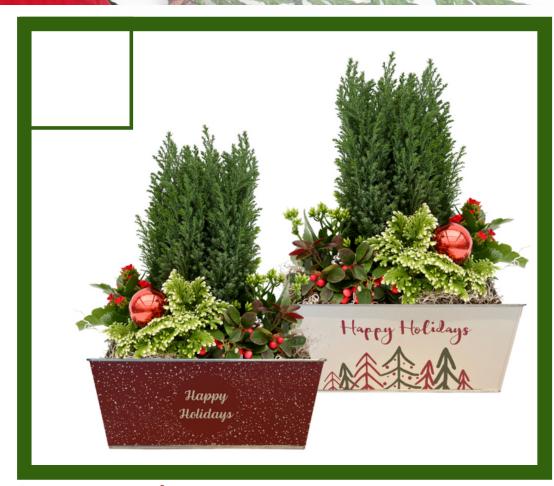

Indoor Tropical Planter

Add a festive look to your table with a mixed tropical planter.

There are four different plant varieties planted in these rectangular holiday themed tins. Planter container designs do vary and cannot be requested.