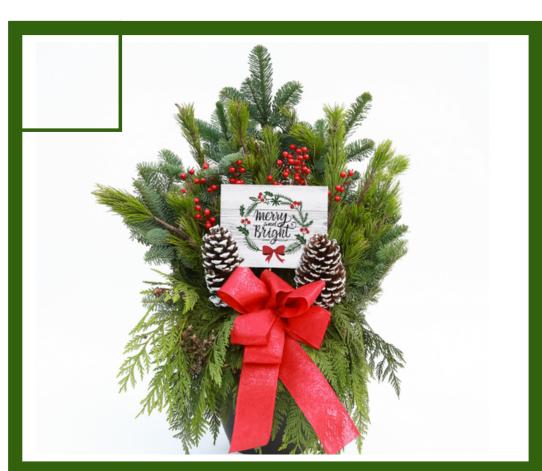

Outdoor Greenery Arrangement

Welcome your guests in from the cold with this large, beautiful and fresh holiday greenery arrangement. Pinecones, berries and a large red bow complete the festive look. Standing at 2 feet tall this statement piece is sure to inspire the joyful spirit!