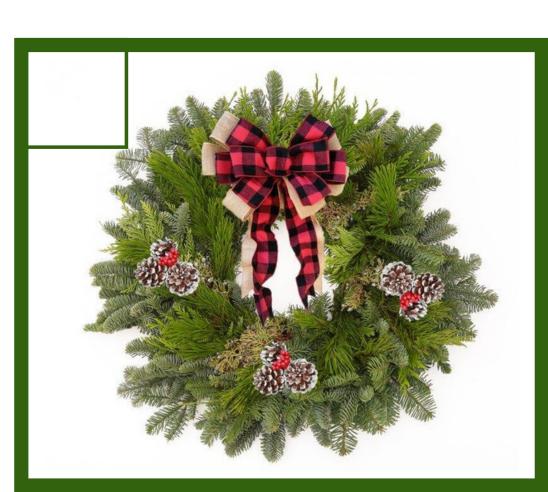

# Growing Smiles Winter Fundraiser

Approximate Poinsettia Sizes:
6.5" pot:
14 to 16" tall and 13 to 16" wide

A Holiday Wreath is a classic door upgrade. Fresh noble, cedar and juniper decorated with a large plaid bow, frosted pinecones and red berries are sure to give you and your guests a homey warm feeling from the outside.