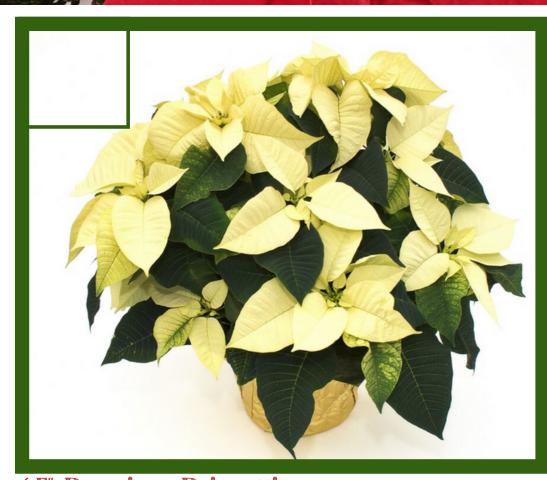

A Holiday Favourite! Brighten up any room this winter with a vibrant poinsettia. Available in red and white, the poinsettia is perfect for your home, hotels, restaurants and banks over the holidays.

Hanging Greenery Bough